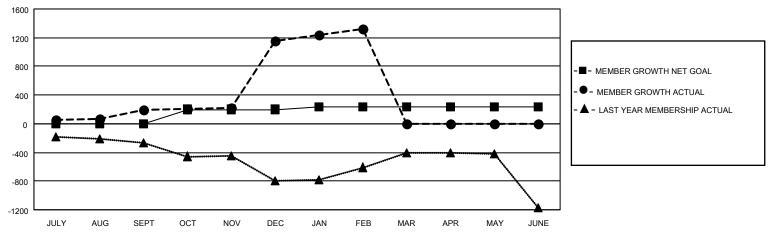

## MONTHLY MEMBERSHIP PROGRESS REPORT

LOCATION INDIA District 316 D Results as of: 2/28/2021

| Clubs         |               |             |               | Members               |                         |                         |                                                    |  |
|---------------|---------------|-------------|---------------|-----------------------|-------------------------|-------------------------|----------------------------------------------------|--|
|               | RESULTS FOR   | R 2020-2021 |               | RESULTS FOR 2020-2021 |                         |                         |                                                    |  |
| QUARTER       | NEW CLUB GOAL | NEW CLUBS   | DROPPED CLUBS | QUARTER MEM           | IBER GROWTH NET<br>GOAL | MEMBER GROWTH<br>ACTUAL | DROPPED<br>MEMBERS ACTUAL<br>(including transfers) |  |
| JULY/AUG/SEPT | 0             | 7           | 0             | JULY/AUG/SEPT         | 0                       | 249                     | 43                                                 |  |
| OCT/NOV/DEC   | 0             | 44          | 0             | OCT/NOV/DEC           | 200                     | 1153                    | 185                                                |  |
| JAN/FEB/MAR   | 3             | 0           | 3             | JAN/FEB/MAR           | 40                      | 187                     | 20                                                 |  |
| APR/MAY/JUNE  | 2             | 0           | 0             | APR/MAY/JUNE          | 0                       | 0                       | 0                                                  |  |

## GOALS AND ACTUAL MEMBERS CUMULATIVE

| DROPPED CLUBS: 3 |     | 114 CLUBS OF 193 ADDED 1 OR MORE<br>NEW MEMBERS | GENDER DISTRIBUTION  MALE 3,502 (73.73%)  FEMALE 1,248 (26.27%) |                  |       |
|------------------|-----|-------------------------------------------------|-----------------------------------------------------------------|------------------|-------|
| DROPPED MEMBERS  |     |                                                 | I LIVI/\LL                                                      | 1,240 (20.21 70) |       |
| DECEASED         | 29  | CLICK HERE FOR CUMULATIVE                       | TOTAL FAMILY UNIT MEMBERS                                       |                  | 2,849 |
| CLUB CANCELLED   | 19  | MEMBERSHIP DATA                                 |                                                                 | 0.000            | 1.792 |
| OTHER 200        |     |                                                 | FAMILY MEMBERS PAYING HALF DUES                                 |                  | 1,792 |
| TOTAL            | 248 |                                                 |                                                                 |                  |       |