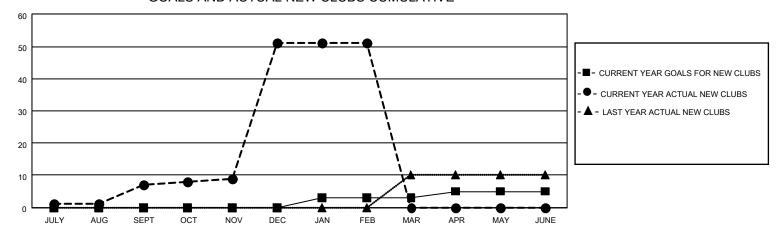

## MONTHLY MEMBERSHIP PROGRESS REPORT

LOCATION INDIA District 316 D Results as of: 2/28/2021

| Clubs         |               |             |               | Members               |                         |                         |                                                    |  |
|---------------|---------------|-------------|---------------|-----------------------|-------------------------|-------------------------|----------------------------------------------------|--|
|               | RESULTS FOR   | R 2020-2021 |               | RESULTS FOR 2020-2021 |                         |                         |                                                    |  |
| QUARTER       | NEW CLUB GOAL | NEW CLUBS   | DROPPED CLUBS | QUARTER MEM           | IBER GROWTH NET<br>GOAL | MEMBER GROWTH<br>ACTUAL | DROPPED<br>MEMBERS ACTUAL<br>(including transfers) |  |
| JULY/AUG/SEPT | 0             | 7           | 0             | JULY/AUG/SEPT         | 0                       | 249                     | 43                                                 |  |
| OCT/NOV/DEC   | 0             | 44          | 0             | OCT/NOV/DEC           | 200                     | 1153                    | 185                                                |  |
| JAN/FEB/MAR   | 3             | 0           | 3             | JAN/FEB/MAR           | 40                      | 187                     | 20                                                 |  |
| APR/MAY/JUNE  | 2             | 0           | 0             | APR/MAY/JUNE          | 0                       | 0                       | 0                                                  |  |

## GOALS AND ACTUAL NEW CLUBS CUMULATIVE